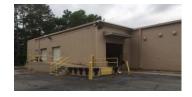

#### **PROPERTY HIGHLIGHTS**

- Former US Postal Service Facility (vacated)
- Located in the Vista Square Shopping Center
- 2.75 acres, 48,000 sq ft
- Direct access from Buena Vista Road
- Zoned GC General Commercial
- Autozone, Goodyear Service Center, O'Reilly Auto outparcels
- Walmart, Winn-Dixie anchored Centers across Buena Vista Rd