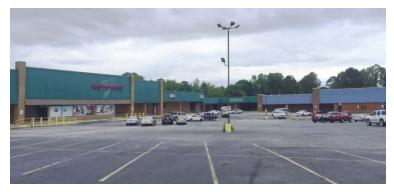

## **4686 BUENA VISTA ROAD**

Columbus, Georgia 31907

4686 Buena Vista Road is located on the south side of Buena Vista Road approximately one mile east of the I-185 interchange.

#### **PROPERTY HIGHLIGHTS**

- Former US Postal Service Facility (vacated)
- Located in the Vista Square Shopping Center
- 2.75 acres, 48,000 sq ft
- Direct access from Buena Vista Road
- Zoned GC General Commercial
- Autozone, Goodyear Service Center, O'Reilly Auto outparcels
- Walmart, Winn-Dixie anchored Centers across Buena Vista Rd