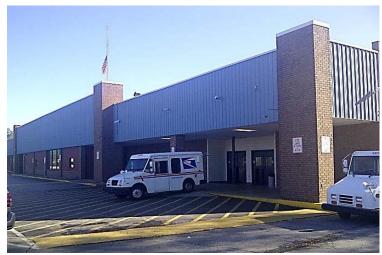

## **4686 BUENA VISTA ROAD**

Columbus, Georgia 31907

4686 Buena Vista Road is located on the south side of Buena Vista Road approximately one mile east of the I-185 interchange.

#### **PROPERTY HIGHLIGHTS**

- Former US Postal Service Facility (vacated)
- Located in the Vista Square Shopping Center
- 2.75 acres, 48,000 sq ft
- Direct access from Buena Vista Road
- Zoned GC General Commercial
- Autozone, Goodyear Service Center, O'Reilly Auto outparcels
- Walmart, Winn-Dixie anchored Centers across Buena Vista Rd