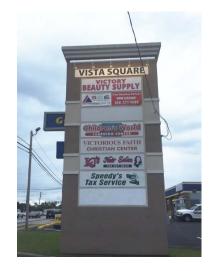

#### **PROPERTY HIGHLIGHTS**

- Former US Postal Service Facility (vacated)
- Located in the Vista Square Shopping Center
- 2.75 acres, 48,000 sq ft
- Direct access from Buena Vista Road
- Zoned GC General Commercial
- Autozone, Goodyear Service Center, O'Reilly Auto outparcels
- Walmart, Winn-Dixie anchored Centers across Buena Vista Rd