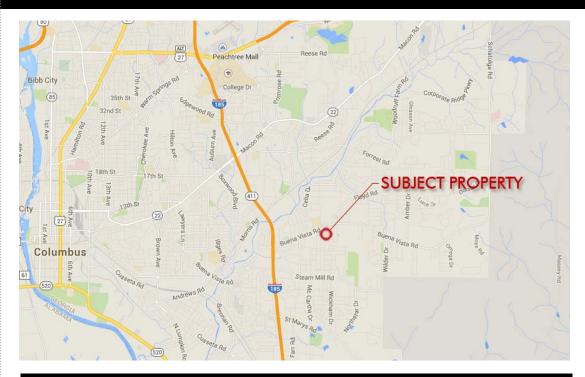

#### **PROPERTY HIGHLIGHTS**

- Former US Postal Service Facility (vacated)
- Located in the Vista Square Shopping Center
- 2.75 acres, 48,000 sq ft
- Direct access from Buena Vista Road
- Zoned GC General Commercial
- Autozone, Goodyear Service Center, O'Reilly Auto outparcels
- Walmart, Winn-Dixie anchored Centers across Buena Vista Rd