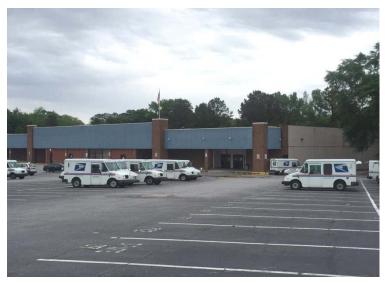

#### **PROPERTY HIGHLIGHTS**

- Former US Postal Service Facility (vacated)
- Located in the Vista Square Shopping Center
- 2.75 acres, 48,000 sq ft
- Direct access from Buena Vista Road
- Zoned GC General Commercial
- Autozone, Goodyear Service Center, O'Reilly Auto outparcels
- Walmart, Winn-Dixie anchored Centers across Buena Vista Rd